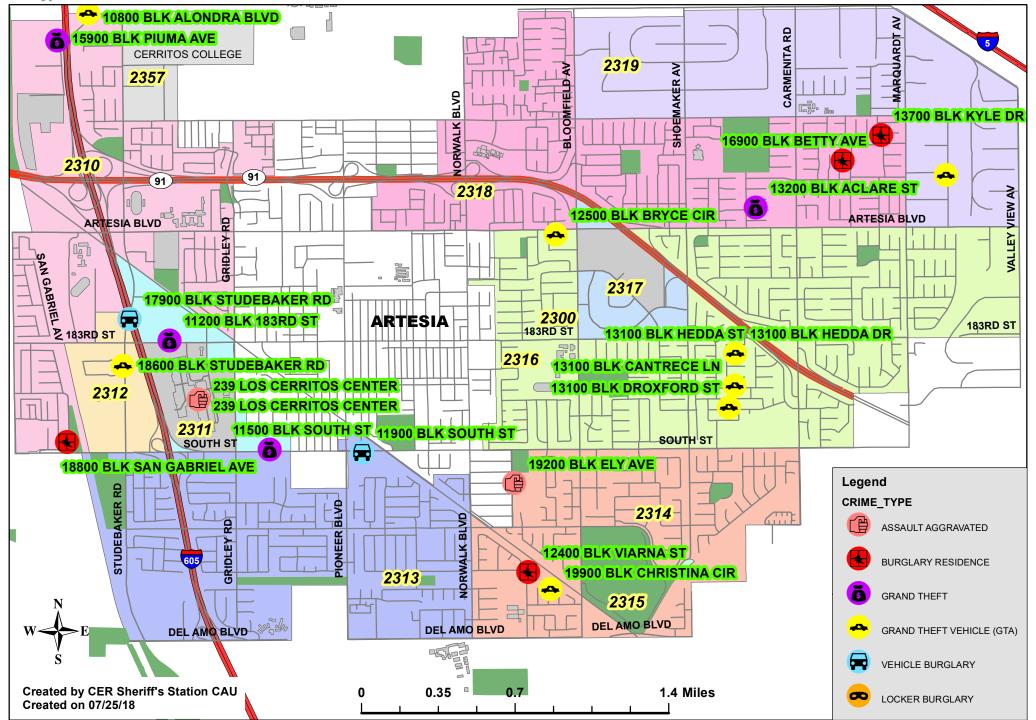

#### LEGEND

RD: Reporting District TOD: Time of Day

POE: Point of Entry
MOE: Method of Entry

DOW: Day of Week

|      | AGGRAVATED ASSAULT |      |     |                               |        |                          |                |                                        |  |  |  |  |  |
|------|--------------------|------|-----|-------------------------------|--------|--------------------------|----------------|----------------------------------------|--|--|--|--|--|
| RD   | DATE               | TOD  | DOW | LOCATION                      | VICTIM | SUSPECT                  | WEAPON         | VEHICLE                                |  |  |  |  |  |
| 2314 | 07/18/18           | 1330 | WED | 19200 BLK ELY AVE<br>(STREET) | MH/27  | MW/40-50/602/200/GRY/BLU | FIST & VEHICLE | '12-'14, BLK CHEVY<br>CAMERO, 20" RIMS |  |  |  |  |  |

THE VICTIM WAS WALKING HIS DOG WHEN THE UNKNOWN SUSPECT STOPPED HIS VEHICLE, EXITED, AND BEGAN CURSING AND AGGRESSIVLEY WALKING TOWARDS THE VICTIM. THE SUSPECT ATTEMPTED TO PUNCH THE VICTIM. THE VICTIM CROSSED THE STREET IN AN EFFORT TO GET AWAY. THE SUSPECT GOT BACK INTO HIS VEHICLE, AND ATTEMPTED TO STRIKE THE VICTIM W/HIS VEHICLE. THE VICTIM JUMPED OUT OF THE WAY AND THE VEHICLE FLED SOUTH ON ELY AND OUT OF VIEW.

|      | RESIDENTIAL BURGLARY |           |     |                           |                   |           |                  |                 |  |  |  |  |  |  |
|------|----------------------|-----------|-----|---------------------------|-------------------|-----------|------------------|-----------------|--|--|--|--|--|--|
| RD   | DATE                 | TOD       | DOW | LOCATION                  | POE               | MOE       | LOSS             | ADDT'L INFO     |  |  |  |  |  |  |
| 2310 | 07/20/18             | 2220-2230 | FRI | 18800 BLK SAN GABRIEL AVE | REAR SLIDING DOOR | SHATTERED | NOTHING          |                 |  |  |  |  |  |  |
| 2318 | 07/20/18             | 1700-1915 | SAT | 16900 BLK BETTY AVE       | REAR SLIDING DOOR | SHATTERED | US CURRENCY      |                 |  |  |  |  |  |  |
| 2314 | 07/20/18             | 1030-1400 | FRI | 12400 BLK VIARNA ST       | REAR SLIDING DOOR | SHATTERED | UNK AT THIS TIME |                 |  |  |  |  |  |  |
| 2318 | 07/22/18             | 1800-2100 | SUN | 13700 BLK KYLE DR         | REAR SLIDING DOOR | SHATTERED | VALUABLES        | VEH IN DRIVEWAY |  |  |  |  |  |  |

|      | GRAND THEFT |           |         |                                |           |                           |                |                |  |  |  |  |  |
|------|-------------|-----------|---------|--------------------------------|-----------|---------------------------|----------------|----------------|--|--|--|--|--|
| RD   | DATE        | TOD       | DOW     | LOCATION                       | VICTIM    | SUSPECT                   | LOSS           | ADDT'L INFO    |  |  |  |  |  |
| 2321 | 07/18/18    | 1327      | WED     | 11500 BLK SOUTH ST             | SPECIALTY | MW/34                     | S/R-RAZOR      | SUSP NOT       |  |  |  |  |  |
|      |             |           |         |                                | STORE     |                           | CARTRIDGES     | ARRESTED       |  |  |  |  |  |
| 2320 | 07/16/18    | 2101      | MON     | 11200 BLK 183 <sup>RD</sup> ST | CLOTHING  | S1) MH/45/509/230/BRO/GRN | CLOTHING       | BEIGE TOYOTA   |  |  |  |  |  |
|      |             |           |         |                                | STORE     | S2) MH/30/507/160/BRO/BRO |                | TUNDRA         |  |  |  |  |  |
| 2310 | 07/18/18    | 1915      | WED     | 15900 BLK PIUMA AVE            | SPECIALTY | MH/34                     | VAPORIZERS     | '99 WHI NISSAN |  |  |  |  |  |
|      |             |           |         |                                | STORE     |                           |                | MAXIMA         |  |  |  |  |  |
| 2318 | 07/17-07/18 | 1900-0800 | TUE-WED | 13200 BLK ACLARE ST            | MW/53     | UNK                       | TOOLS; SPEAKER |                |  |  |  |  |  |
|      |             |           |         | (RES)                          |           |                           |                |                |  |  |  |  |  |

|      | GTA      |           |     |                                           |      |              |                   |                     |  |  |  |  |  |
|------|----------|-----------|-----|-------------------------------------------|------|--------------|-------------------|---------------------|--|--|--|--|--|
| RD   | DATE     | TOD       | DOW | LOCATION                                  | YEAR | MAKE/MODEL   | RECOVERED         | RECOVERED CONDITION |  |  |  |  |  |
| 2310 | 07/19/18 | 1535-1623 | THU | 10800 BLK ALONDRA BLVD<br>SPECIALTY STORE | 00   | HONDA CIVIC  | NOT YET RECOVERED |                     |  |  |  |  |  |
| 2311 | 07/19/18 | 1700-1747 | THU | 239 LOS CERRITOS CNTR                     | 15   | TOYOTA PRIUS | NOT YET RECOVERED |                     |  |  |  |  |  |

## CERRITOS WEEKLY CRIME 07/16/18 – 07/22/18

**LEGEND** 

RD: Reporting District TOD: Time of Day

POE: Point of Entry
MOE: Method of Entry

DOW: Day of Week

| 2314 | 07/22/18    | 2000-2200 | SUN     | 19900 BLK CHRISTINA CIR<br>(RES)      | 12 | HONDA CBR 600                   | NOT YET RECOVERED    |                     |
|------|-------------|-----------|---------|---------------------------------------|----|---------------------------------|----------------------|---------------------|
| 2316 | 07/21/18    | 0023-0432 | SAT     | 13100 BLK HEDDA ST<br>(RES)           | 18 | HONDA CRV                       | RETURNED BY SUSP     | POSSIBLY KNOWN SUSP |
| 2318 | 07/16/18    | 2209      | MON     | 13100 BLK DROXFORD ST (RES)           | 12 | TOYOTA SIENNA                   | NOT YET RECOVERED    |                     |
| 2318 | 07/16-07/17 | 2330-0700 | MON-TUE | 13100 BLK CANTRECE LN (RES)           | 11 | TOYOTA SIENNA                   | NOT YET RECOVERED    |                     |
| 2312 | 07/19/18    | 0110      | THU     | 18600 BLK STUDEBAKER RD<br>DEALERSHIP | 14 | CHEVY SILVERADO                 | NOT YET RECOVERED    |                     |
| 2316 | 07/20/18    | 1400      | FRI     | 12500 BLK BRYCE CIR<br>(RES)          | 04 | CHEVY SILVERADO                 | NOT YET RECOVERED    |                     |
| 2318 | 07/16/18    | 0115      | MON     | 17100 BLK EDWARDS RD<br>BUSINESS      | 96 | TRAILER & DUNE<br>BUGGY RACECAR | REC BY SOUTH GATE PD | AS IS               |

|      | VEHICLE BURGLARY |           |         |                         |      |               |                   |                      |  |  |  |  |  |  |
|------|------------------|-----------|---------|-------------------------|------|---------------|-------------------|----------------------|--|--|--|--|--|--|
| RD   | DATE             | TOD       | DOW     | LOCATION                | YEAR | MAKE/MODEL    | POE/MOE           | LOSS                 |  |  |  |  |  |  |
| 2313 | 07/17/18         | 1730      | TUE     | 11900 BLK SOUTH ST      | 05   | NISSAN ALTIMA | REAR WINDOW/ LEFT | PURSE                |  |  |  |  |  |  |
|      |                  |           |         | GROCERY                 |      |               | SLIGHTLY OPEN     |                      |  |  |  |  |  |  |
| 2310 | 07/19/18         | 2230-2330 | THU     | 17900 BLK STUDEBAKER RD | 03   | DODGE RAM     | UNK/NO SIGNS OF   | SUNGLASSES; TOOLS    |  |  |  |  |  |  |
|      |                  |           |         | BUSINESS                |      |               | FORCED ENTRY      |                      |  |  |  |  |  |  |
| 2316 | 07/19-07/21      | 0615-0830 | THU-SAT | 13100 BLK HEDDA DR      | 18   | HONDA CRV     | USED STOLEN KEY   | CASHIER'S CHECK; BAG |  |  |  |  |  |  |
|      |                  |           |         | (RES)                   |      |               |                   |                      |  |  |  |  |  |  |

|      | LOCKER BURGLARY |           |     |                                  |             |            |        |             |  |  |  |  |  |
|------|-----------------|-----------|-----|----------------------------------|-------------|------------|--------|-------------|--|--|--|--|--|
| RD   | DATE            | TOD       | DOW | LOCATION                         | POE         | MOE        | LOSS   | ADDT'L INFO |  |  |  |  |  |
| 2320 | 07/18/18        | 1000-1100 | WED | 17900 BLK STUDEBAKER RD BUSINESS | LOCKER DOOR | BROKE LOCK | WALLET |             |  |  |  |  |  |